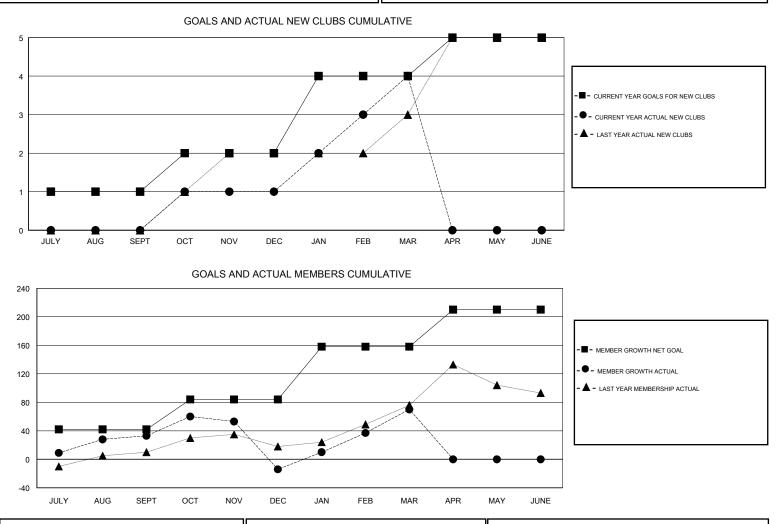

## LOCATION TANZANIA GMT CA Clubs Members RESULTS FOR 2017-2018 RESULTS FOR 2017-2018 NEW CLUB GOAL NEW CLUBS DROPPED CLUBS MEMBER GROWTH NET MEMBER GROWTH DROPPED QUARTER QUARTER GOAL ACTUAL MEMBERS ACTUAL (including transfers) 1 0 0 42 97 63 JULY/AUG/SEPT JULY/AUG/SEPT 1 1 1 42 65 92 OCT/NOV/DEC OCT/NOV/DEC 2 3 0 74 133 36 JAN/FEB/MAR JAN/FEB/MAR 1 0 0 0 0 52 APR/MAY/JUNE APR/MAY/JUNE